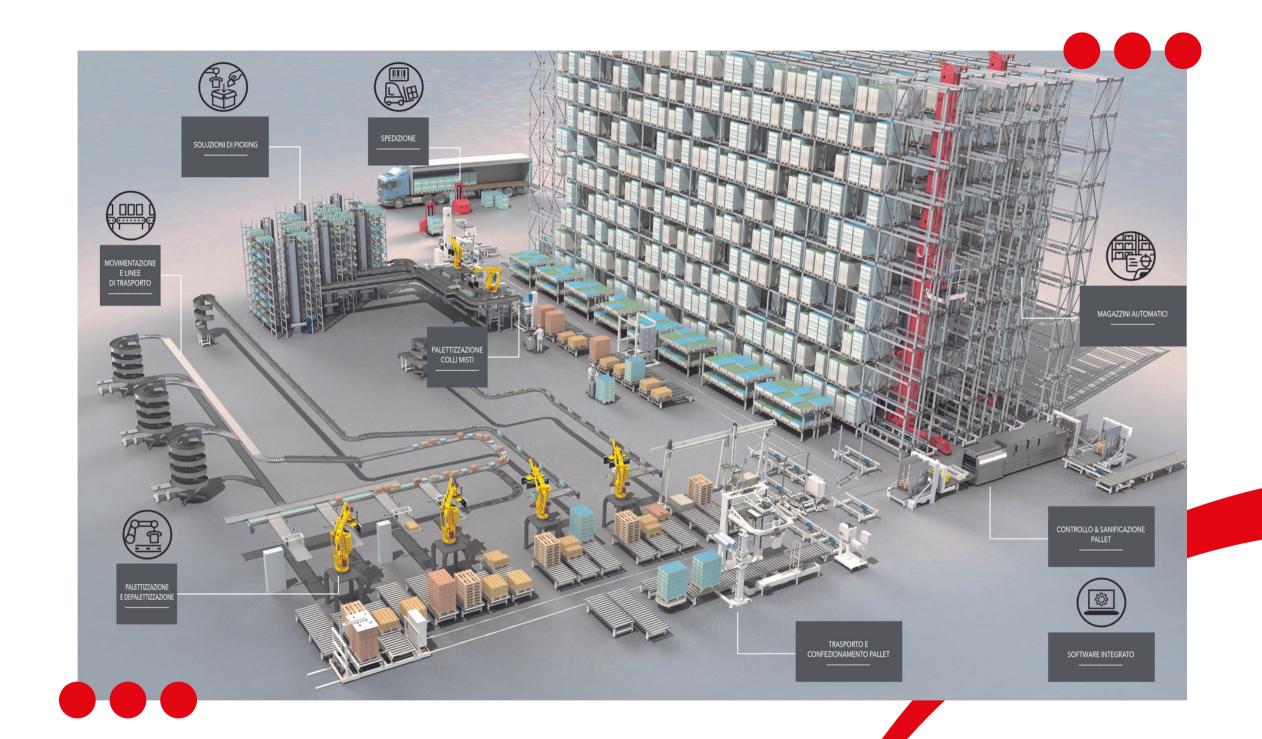

Trascar can create automatic **palletizing** systems, **transport** systems, automatic industrial **warehouses**, **picking** and final **dispatching** solutions.

For any need in the field of industrial automatic handling, Trascar can develop a **dedicated** and **high-quality project**.

INTEGRATED LOGISTICS, HANDLING, TRASPORTATION SYSTEM

**AUTOMATED WAREHOUSES** 

TEXTILE AND PHARMACEUTICAL

boxes and cases