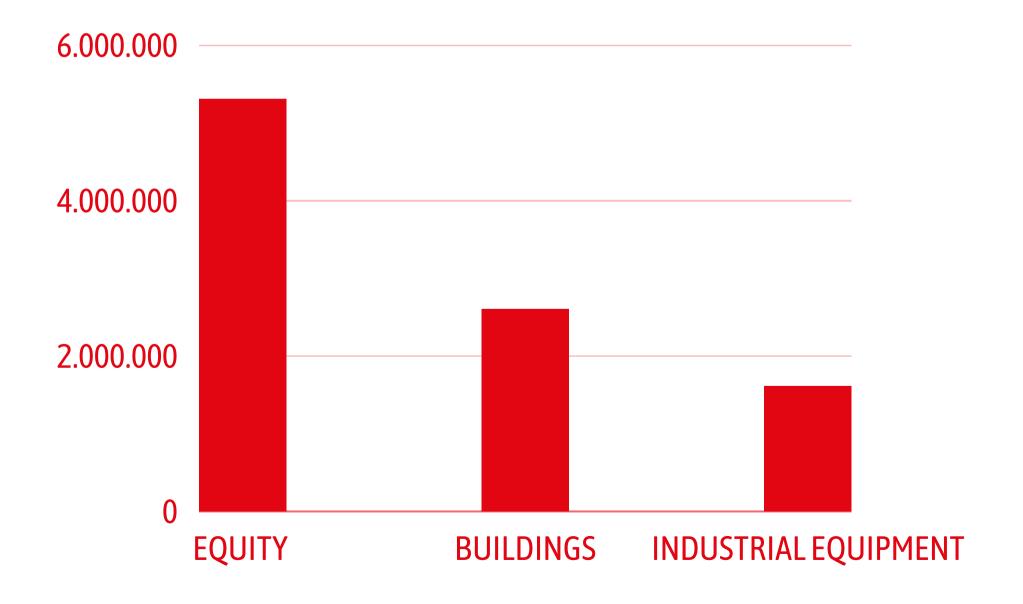

## COMPANY ASSETS

Trascar reaches a turnover of € 35 million thanks to a consolidated presence **all over the world**.