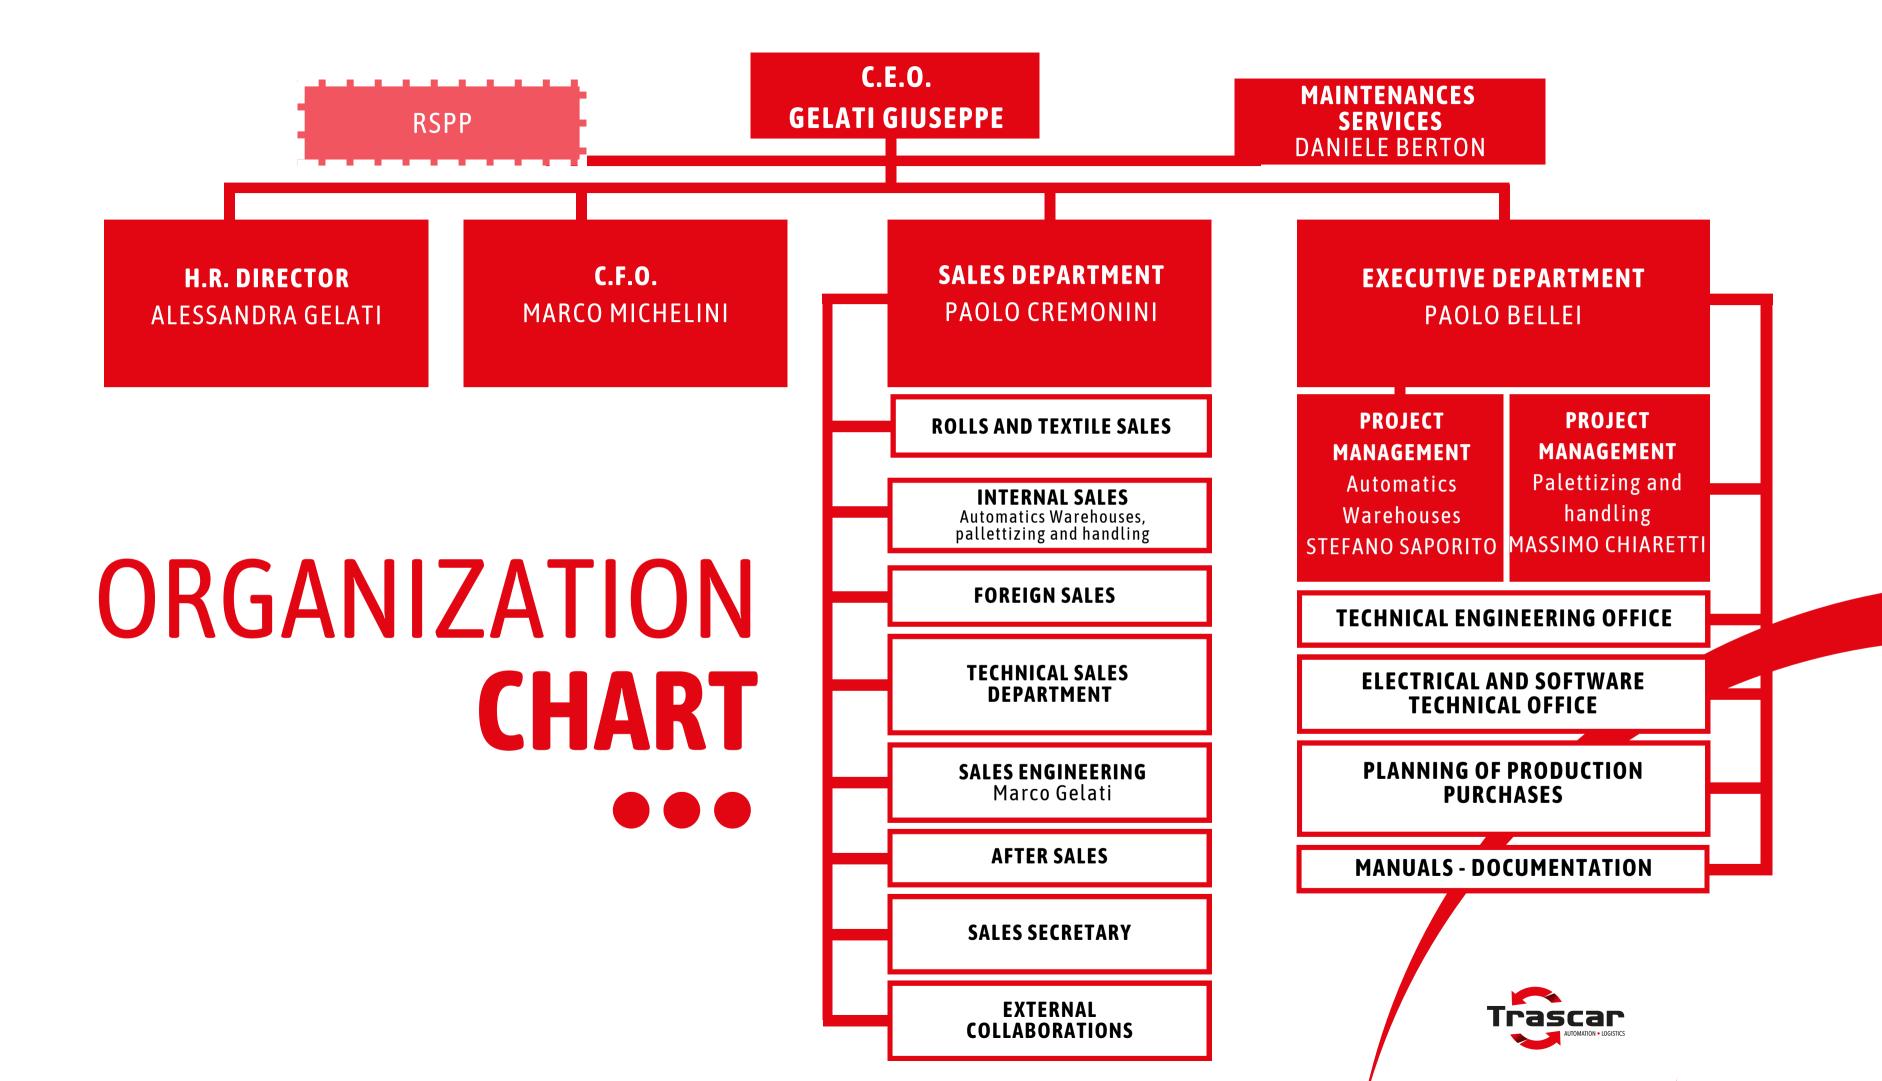

#### MAXIMUM ATTENTION TO YOUR SOLUTIONS

The history of Trascar has led the Company to give itself over the years an essential organization to provide complete plants for the end of line and automatic logistics.