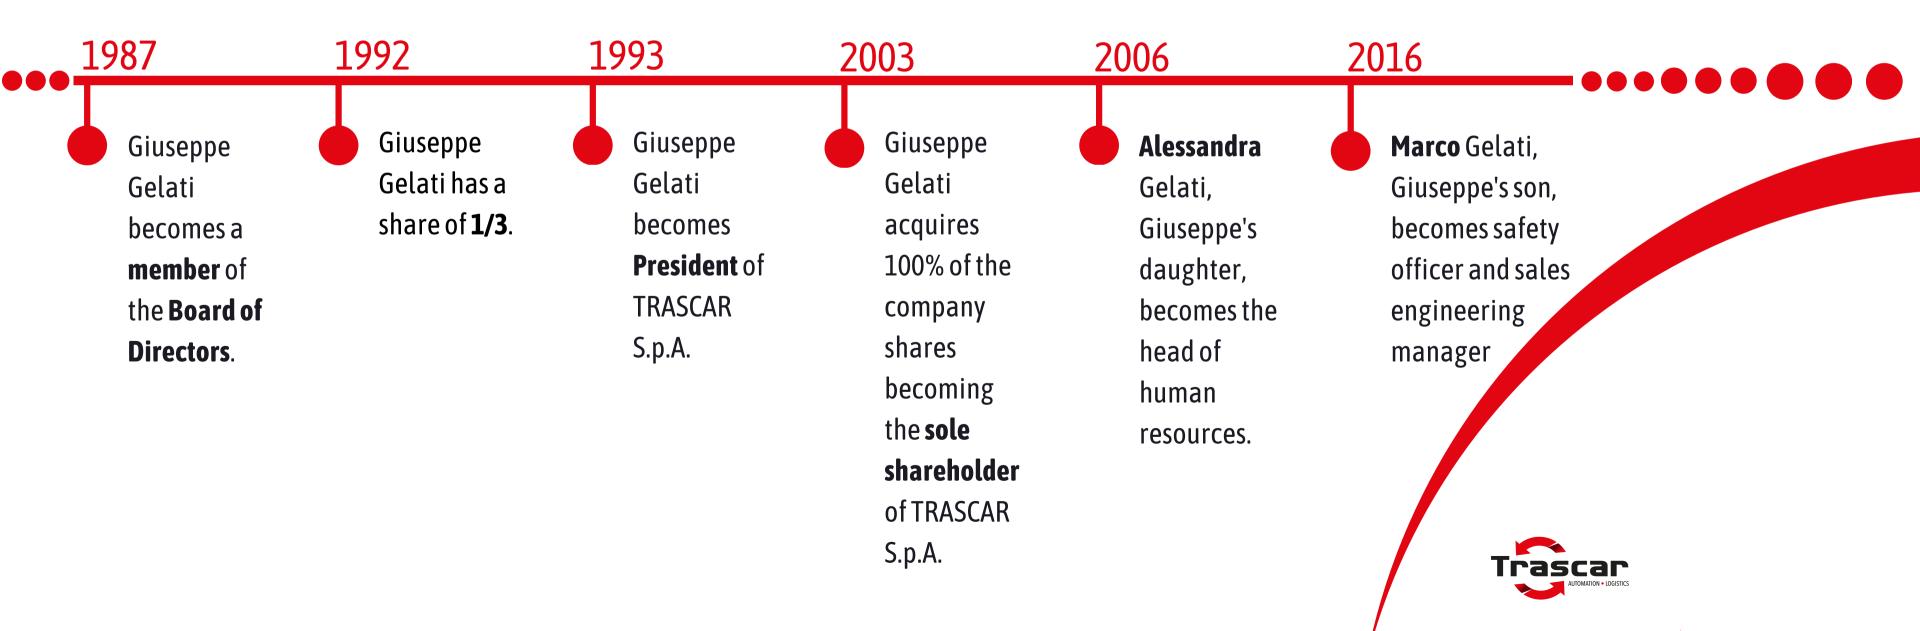

### ABOUTTRASCAR

TRASCAR SPA IS A **PRIVATE OWNED** COMPANY, FOUNDED IN **1973**.

# NEXTTOYOU, ALWAYS.

Our internal organization provides that from the order, every single project sees **only one** Manager, Project Manager, with whom the Customer **dialogues** until the completion of the work with the acceptance test.